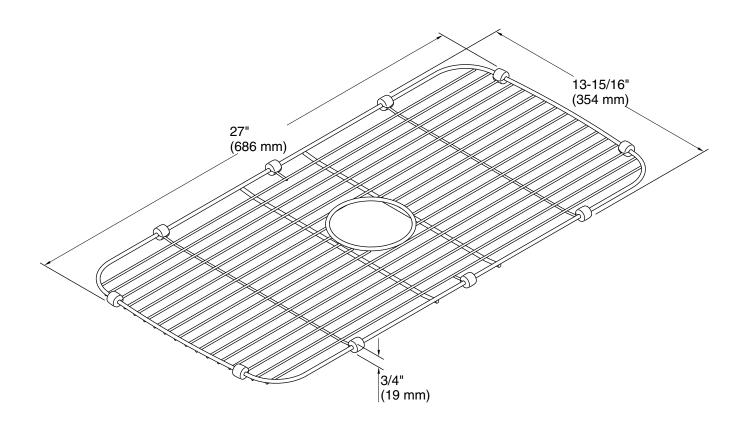

## **Technical Information**

All product dimensions are nominal.

Material: Stainless Steel